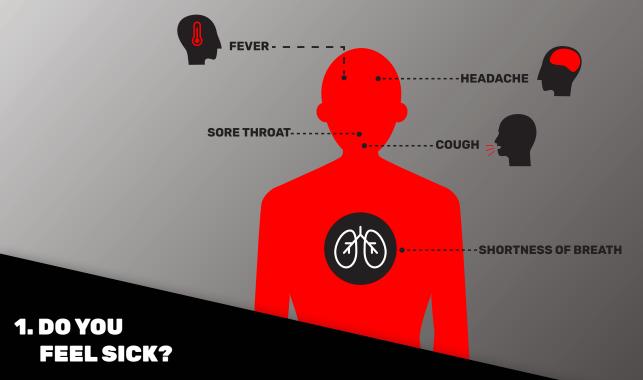

## **Daily Individual Health Screening Process**

PLEASE, complete the following individual health screening process at home prior to coming to Brandon Valley School District facilities.

- 2.DO YOU HAVE A COUGH, SHORTNESS OF BREATH, HEADACHE, SORE THROAT, OR A FEVER?
- 3.IN THE LAST 14 DAYS, WITHOUT A MASK, HAVE YOU KNOWINGLY BEEN IN CLOSE CONTACT WITH AN INDIVIDUAL THAT:
  - HAS TESTED POSITIVE FOR COVID-19?
  - IS SELF-QUARANTINED DUE TO COVID-19 SYMPTOMS AND IS AWAITING A TEST RESULT?